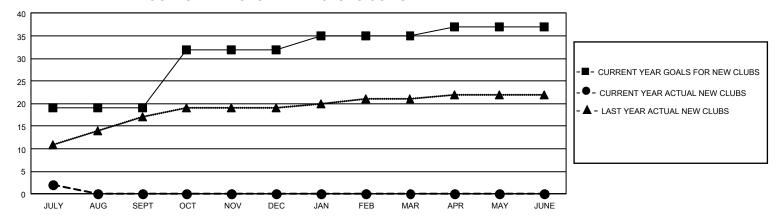

## GOALS AND ACTUAL NEW CLUBS CUMULATIVE

## GMT Constitutional Area 5 - M, Group F

REPORT DOES NOT INCLUDE CLUBS IN UNDISTRICTED AREAS.

| Clubs                 |               |           |               | Members               |                           |                         |                                              |
|-----------------------|---------------|-----------|---------------|-----------------------|---------------------------|-------------------------|----------------------------------------------|
| RESULTS FOR 2022-2023 |               |           |               | RESULTS FOR 2022-2023 |                           |                         |                                              |
| QUARTER               | NEW CLUB GOAL | NEW CLUBS | DROPPED CLUBS | QUARTER N             | MEMBER GROWTH NET<br>GOAL | MEMBER GROWTH<br>ACTUAL | DROPPED MEMBERS ACTUAL (including transfers) |
| JULY/AUG/SEPT         | 57            | 2         | 2             | JULY/AUG/SEP          | PT 2540                   | 2,587                   | 612                                          |
| OCT/NOV/DEC           | 39            | 0         | 0             | OCT/NOV/DEC           | 1100                      | 0                       | 0                                            |
| JAN/FEB/MAR           | 9             | 0         | 0             | JAN/FEB/MAR           | 864                       | 0                       | 0                                            |
| APR/MAY/JUNE          | 6             | 0         | 0             | APR/MAY/JUNE          | <u>=</u> 573              | 0                       | 0                                            |