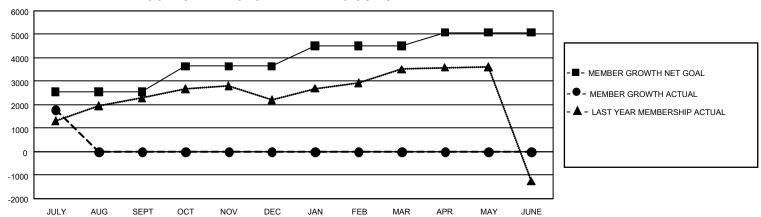

## GOALS AND ACTUAL MEMBERS CUMULATIVE

| DROPPED CLUBS: 2 |     | 505 CLUBS OF 1,103 ADDED 1<br>OR MORE NEW MEMBERS | GENDER DISTRIBUTION                 |                 |  |
|------------------|-----|---------------------------------------------------|-------------------------------------|-----------------|--|
|                  |     |                                                   | MALE                                | 26,644 (66.39%) |  |
|                  |     |                                                   | FEMALE                              | 13,472 (33.57%) |  |
| DROPPED MEMBERS  |     |                                                   | NON BINARY                          | 0 (0.00%)       |  |
| DECEASED         | 8   |                                                   | PREFER NOT TO ANSWER                | 15 (0.04%)      |  |
| CLUB CANCELLED   | 0   |                                                   | TOTAL FAMILY UNIT MEMBERS 6,90      |                 |  |
| OTHER            | 604 | CLICK HERE FOR                                    |                                     |                 |  |
| TOTAL            | 612 | CUMULATIVE MEMBERSHIP DATA                        | FAMILY MEMBERS PAYING HALF DUES 4,1 |                 |  |

## GMT Constitutional Area 5 - M, Group F

REPORT DOES NOT INCLUDE CLUBS IN UNDISTRICTED AREAS.

| Clubs                 |               |           |               | Members               |                           |                         |                                              |
|-----------------------|---------------|-----------|---------------|-----------------------|---------------------------|-------------------------|----------------------------------------------|
| RESULTS FOR 2022-2023 |               |           |               | RESULTS FOR 2022-2023 |                           |                         |                                              |
| QUARTER               | NEW CLUB GOAL | NEW CLUBS | DROPPED CLUBS | QUARTER N             | MEMBER GROWTH NET<br>GOAL | MEMBER GROWTH<br>ACTUAL | DROPPED MEMBERS ACTUAL (including transfers) |
| JULY/AUG/SEPT         | 57            | 2         | 2             | JULY/AUG/SEP          | PT 2540                   | 2,587                   | 612                                          |
| OCT/NOV/DEC           | 39            | 0         | 0             | OCT/NOV/DEC           | 1100                      | 0                       | 0                                            |
| JAN/FEB/MAR           | 9             | 0         | 0             | JAN/FEB/MAR           | 864                       | 0                       | 0                                            |
| APR/MAY/JUNE          | 6             | 0         | 0             | APR/MAY/JUNE          | <u>=</u> 573              | 0                       | 0                                            |